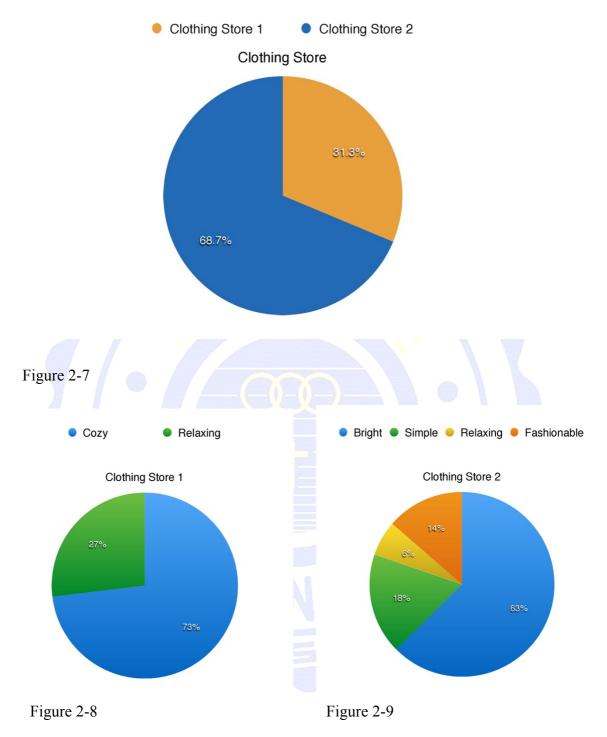

Based on different scenarios, which picture would you choose?

Figure 2-7 A lot more people choose the clothing store in cold color decoration.

Figure 2-8 Most of the one who choose clothing store 1 because it looks cozy.

Figure 2-9 More than half of the people choose clothing store 2 because it looks brighter.

Part 3
Which color would you relate yourself to when you experience different emotion?

Figure 3-2

Figure 3-1 Most of people think of yellow

The result of the part two indicates that people would have different feelings on the same colors at the same time since they are in different situations and depends on what they need. Some people chose the cold tone one because they want to eat in a brighter restaurant, and some of them want to have meals in warm tone one because they feel more appetitive. Same as the clinic and the clothes shop, in this questionnaire, we can see that different colors put in in the different places would make people have different feelings and that feelings would make people do the different choices.