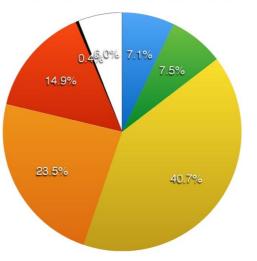

Figure 2-9 More than half of the people choose clothing store 2 because it looks brighter.

Part 3
Which color would you relate yourself to when you experience different emotion?

Figure 3-2

Figure 3-1 Most of people think of yellow

In the third part of the interview, we give people different types of emotion, and they have to choose one color when they think of that emotion. We can also tell from this part that warm tone and cold tone somehow effect people's choice. When it comes to more negative emotion, people tend to think of cold tone such as green and blue. But when it comes to positive emotion, people tend to choose warm tone color such as yellow. However, black and white don't belong to any of the category, but still some people choose black when they think of negative emotion.

The result of the final part shows that most people chose yellow when they think about happy, chose black and blue when they think about sad, red is about angry, black is about fear, and green black would make them think about disgusted, then yellow and orange would make them think about surprised. According to this result, we can see that the color black is represented as the bad emotions like fear and disgusted. The red color stood for some particular emotions like violent and angry that can make people excited.