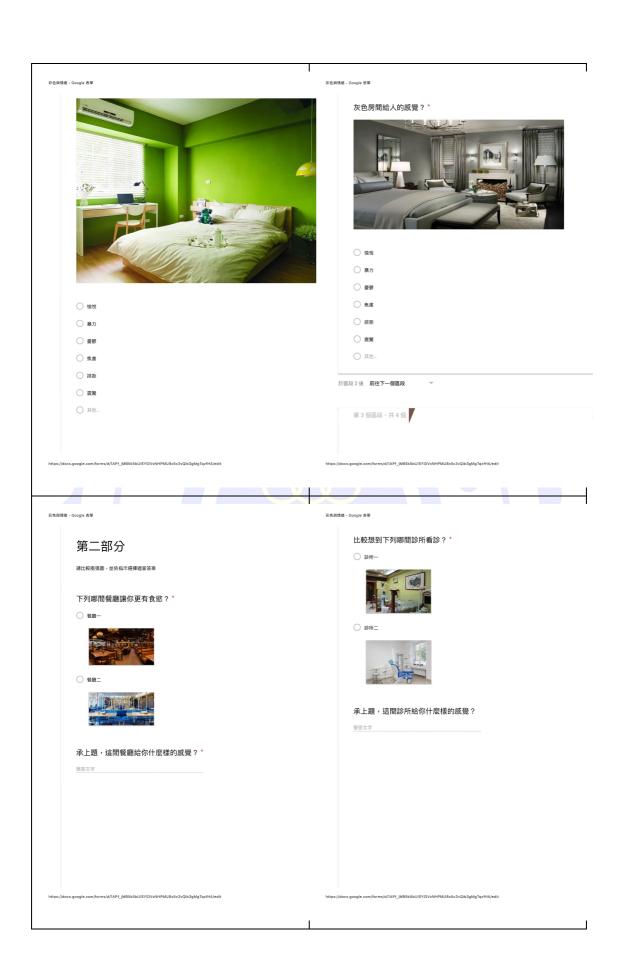

Figure 1-1 Most of the people choose "happy."

Figure 1-2 Most of the people choose "depressing."

Figure 1-3 Some People choose "depressing", while some people choose "happy."

Figure 1-4 Most of the people choose "violent."

Figure 2-2

Figure 2-2 Most of the one who choose restaurant 1 because it looks comfortable.

Figure 2-3 Most of the one who choose restaurant 2 because it looks clean and bright.

Based on different scenarios, which picture would you choose?

Figure 2-4 Most of the people choose the clinic in a colder tone of color.

Figure 2-5 Most of the one who choose clinic 1 because it looks cozy.

Figure 2-6 Most of the one who choose clinic 2 because it looks clean and bright.

Based on different scenarios, which picture would you choose?

Figure 2-7 A lot more people choose the clothing store in cold color decoration.

Figure 2-8 Most of the one who choose clothing store 1 because it looks cozy.