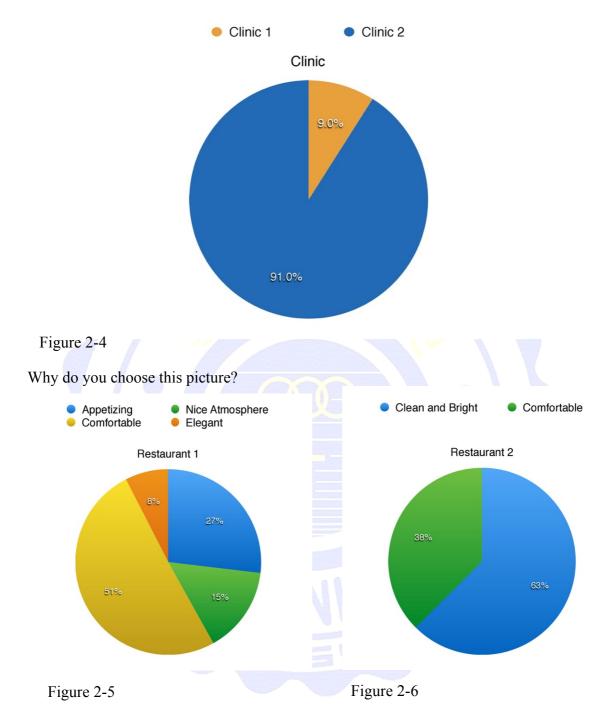

Figure 2-4 Most of the people choose the clinic in a colder tone of color.

Figure 2-5 Most of the one who choose clinic 1 because it looks cozy.

Figure 2-6 Most of the one who choose clinic 2 because it looks clean and bright.

The result of the part two indicates that people would have different feelings on the same colors at the same time since they are in different situations and depends on what they need. Some people chose the cold tone one because they want to eat in a brighter restaurant, and some of them want to have meals in warm tone one because they feel more appetitive. Same as the clinic and the clothes shop, in this questionnaire, we can see that different colors put in in the different places would make people have different feelings and that feelings would make people do the different choices.