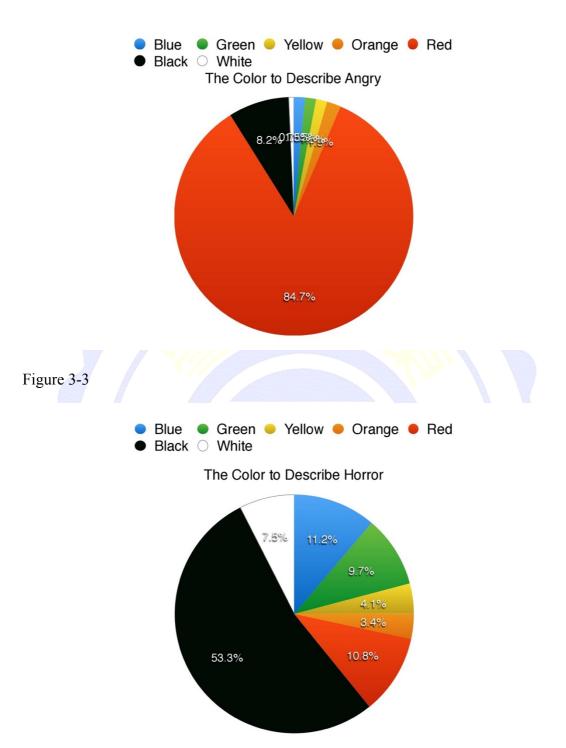

Figure 3-2 Most of people think of black or blue.

Figure 3-4

Figure 3-3 Most of people think of red.

Figure 3-4 Most of people think of black.

Figure 3-6

Figure 3-5 Most of people think of green and black

Figure 3-6 Most of people think of yellow