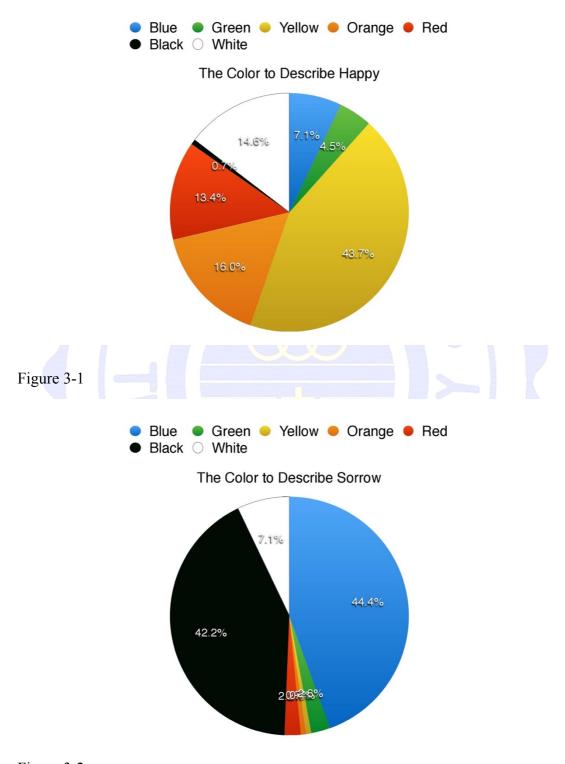

Figure 3-2 Most of people think of black or blue.

Figure 3-4

Figure 3-3 Most of people think of red.

Figure 3-4 Most of people think of black.

Figure 3-6

Figure 3-5 Most of people think of green and black

Figure 3-6 Most of people think of yellow