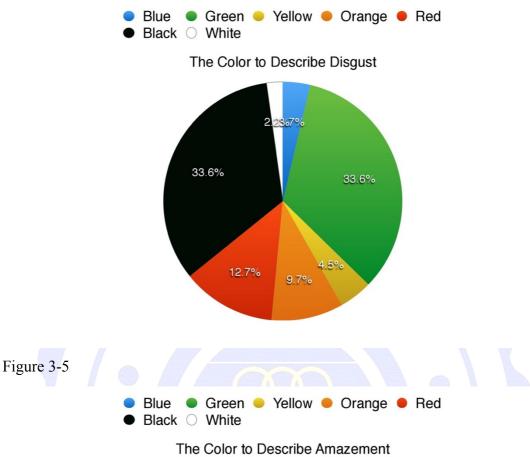

Figure 3-2 Most of people think of black or blue.

Figure 3-4

Figure 3-3 Most of people think of red.

Figure 3-4 Most of people think of black.

Figure 3-6

Figure 3-5 Most of people think of green and black

Figure 3-6 Most of people think of yellow

In the third part of the interview, we give people different types of emotion, and they have to choose one color when they think of that emotion. We can also tell from this part that warm tone and cold tone somehow effect people's choice. When it comes to more negative emotion, people tend to think of cold tone such as green and blue. But when it comes to positive emotion, people tend to choose warm tone color such as yellow. However, black and white don't belong to any of the category, but still some people choose black when they think of negative emotion.

The result of the final part shows that most people chose yellow when they think about happy, chose black and blue when they think about sad, red is about angry, black is about fear, and green black would make them think about disgusted, then yellow and orange would make them think about surprised. According to this result, we can see that the color black is represented as the bad emotions like fear and disgusted. The red color stood for some particular emotions like violent and angry that can make people excited.