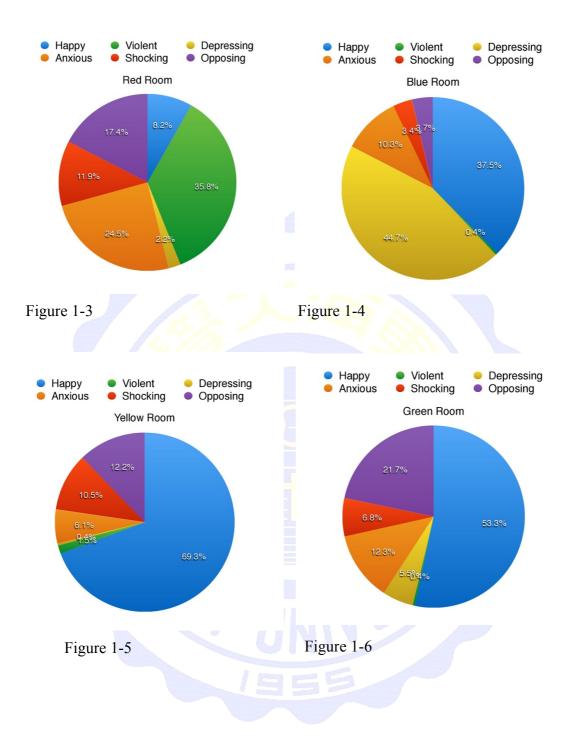

Figure 1-1 Most of the people choose "happy."

Figure 1-2 Most of the people choose "depressing."

Figure 1-3 Some People choose "depressing", while some people choose "happy."

Figure 1-4 Most of the people choose "violent."

Figure 1-5 Most of the people choose "happy."

Figure 1-6 Most of the people choose "happy."

Part 2
Based on different scenarios, which picture would you choose?

Figure 2-1 Slightly more people choose the restaurant in warm color decoration.

The result in the first part of the interview is not quite relevant to the tone of the color, but the subjective feeling of each person. Because some people think warm color can also give them the feeling of violence, which cold color can also give them the feeling of happiness. This result is quite different from our presumption.

### III. Conclusion

The three different parts of the questionnaire represent people's different feelings of colors. The three parts seem to be independent questions but they are connected together.

From the result of the part one we can tell that people have various answers, and the answers are not relevant to the tones of the color. Because we presume that people might feel happy when they see warm color. But actually most of the people choose "violent" when they see a red room. Also another presumption is that people feel depressing when they see the color of cold tone. Yet a lot of people choose "happy" when they see the color of cold tone such as blue and green. However, the black and white give people the feeling of happiness and depressions respectively. This means that people's feeling toward a certain color is really not that relevant to the tone of the color.