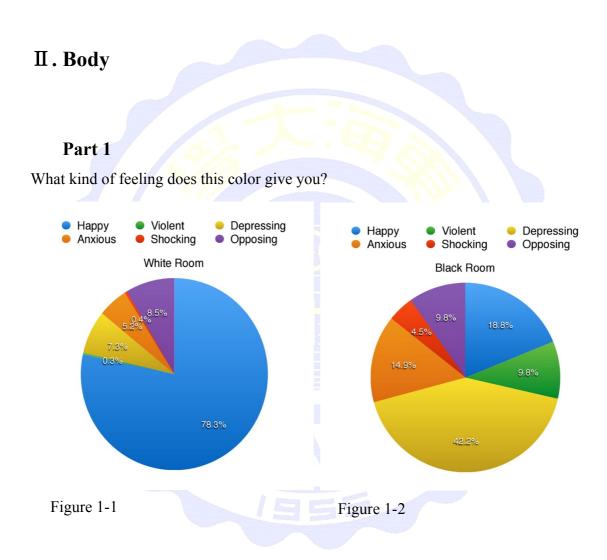

Figure 1-1 Most of the people choose "happy."

Figure 1-2 Most of the people choose "depressing."

Figure 1-3 Some People choose "depressing", while some people choose "happy."

Figure 1-4 Most of the people choose "violent."

The result in the first part of the interview is not quite relevant to the tone of the color, but the subjective feeling of each person. Because some people think warm color can also give them the feeling of violence, which cold color can also give them the feeling of happiness. This result is quite different from our presumption.

### III. Conclusion

The three different parts of the questionnaire represent people's different feelings of colors. The three parts seem to be independent questions but they are connected together.

From the result of the part one we can tell that people have various answers, and the answers are not relevant to the tones of the color. Because we presume that people might feel happy when they see warm color. But actually most of the people choose "violent" when they see a red room. Also another presumption is that people feel depressing when they see the color of cold tone. Yet a lot of people choose "happy" when they see the color of cold tone such as blue and green. However, the black and white give people the feeling of happiness and depressions respectively. This means that people's feeling toward a certain color is really not that relevant to the tone of the color.