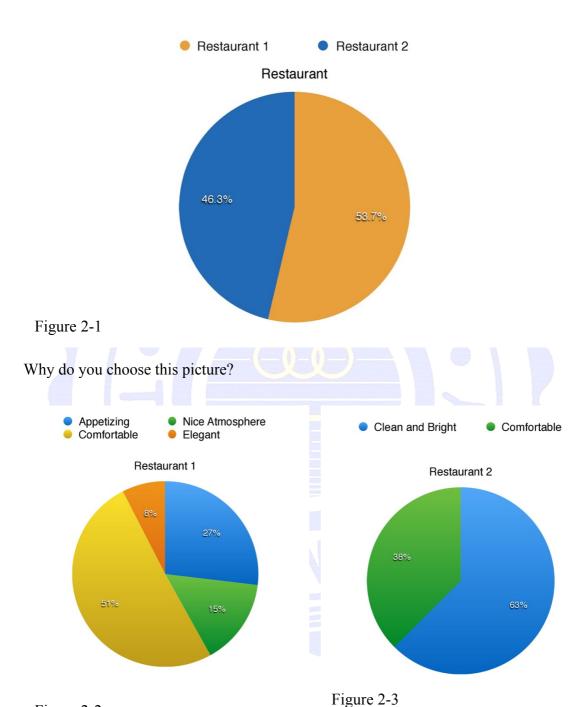

Figure 1-5 Most of the people choose "happy."

Figure 1-6 Most of the people choose "happy."

Part 2
Based on different scenarios, which picture would you choose?

Figure 2-1 Slightly more people choose the restaurant in warm color decoration.

Figure 2-2

Figure 2-2 Most of the one who choose restaurant 1 because it looks comfortable.

Figure 2-3 Most of the one who choose restaurant 2 because it looks clean and bright.

Based on different scenarios, which picture would you choose?

In the second part of the interview, we give people two pictures with different tones and styles, but they are basically the same scenarios. We can conclude that warm color makes people feel comfort and more like the real scenarios in life, while cold tone makes people feel more professional and brighter. Besides, we can infer that people make different choices based on their feelings toward different tones. So the warm tone and cold tone in this part have significant effect on people's choice.

The result of the part two indicates that people would have different feelings on the same colors at the same time since they are in different situations and depends on what they need. Some people chose the cold tone one because they want to eat in a brighter restaurant, and some of them want to have meals in warm tone one because they feel more appetitive. Same as the clinic and the clothes shop, in this questionnaire, we can see that different colors put in in the different places would make people have different feelings and that feelings would make people do the different choices.